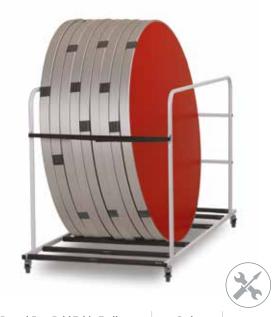

### Fast Fold Round Table Trolley

- Designed to accommodate the Fast Fold round table
- Once tables are in folded position, trolley holds up to 12 tables
- Tables stack upright as shown
- Tables are held in place with Velcro straps for safety
- Made from steel with locking castors

| Round Fast Fold Table Trolley | Code       |
|-------------------------------|------------|
| 1504(w) x 900(h) x 740mm (d)  | FFTROLLEYR |

9005

9009