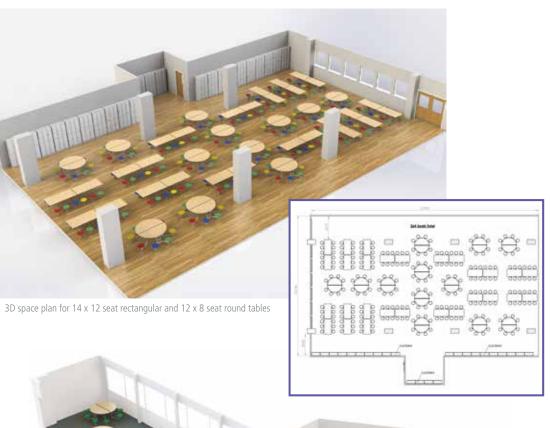

## 3D Space Planning (Free of charge service)

One of the most important services we provide to our customers is delivering detailed, aesthetic designs of cafeteria/dining room layouts. To produce these, we employ qualified Product Design Engineers who are experts in creating bespoke dining solutions and space plans.

These designs are produced using modern 3D CAD (computer aided design) programmes to give a detailed idea of how the environment will look and feel. Using sophisticated modern 3D CAD engineering software, structural and finite element analysis is performed on all new designs to ensure that the most efficient and high performing solution is provided. These efforts result in high quality products at great value prices that our customers trust and that we are proud of.