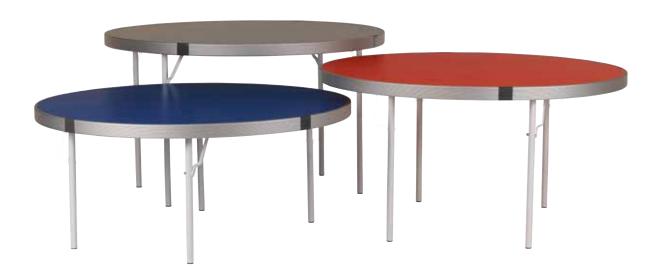

#### Fast Fold Round Table

- Table legs fold into the frame allowing you to store more tables into the same area or trolley
- Round tables for everyday use
- Ideal for schools, clubs and similar environments
- Sturdy but lightweight design
- Strong aluminium framed edging
- Steel legs for stability
- 6 colours to choose from
- 5 year product guarantee

| Fast Fold Round Table | Code  |  |
|-----------------------|-------|--|
| 530(h) x 1200mm (dia) | FFCH1 |  |
| 635(h) x 1200mm (dia) | FFCH2 |  |
| 710(h) x 1200mm (dia) | FFCH3 |  |