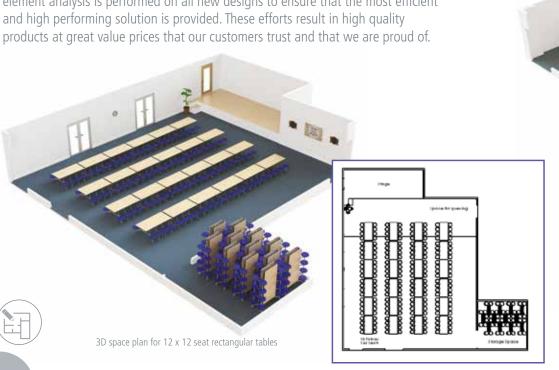

## 3D Space Planning (Free of charge service)

One of the most important services we provide to our customers is delivering detailed, aesthetic designs of cafeteria/dining room layouts. To produce these, we employ qualified Product Design Engineers who are experts in creating bespoke dining solutions and space plans.

These designs are produced using modern 3D CAD (computer aided design) programmes to give a detailed idea of how the environment will look and feel. Using sophisticated modern 3D CAD engineering software, structural and finite element analysis is performed on all new designs to ensure that the most efficient and high performing solution is provided. These efforts result in high quality products at great value prices that our customers trust and that we are proud of.